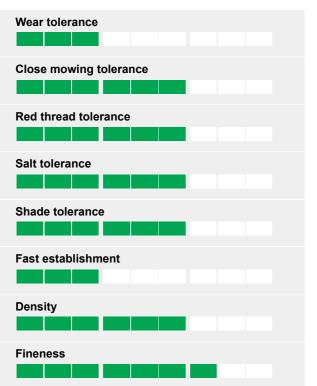

## Ratings

| Sowing rate:   |   |
|----------------|---|
| Overseeding:   |   |
| Mowing height: | İ |

An economical, fine textured mixture, containing both chewings and slender creeping red fescue reduces maintenance, suitable for landscaping and lawns. **Contains only STRI UK listed cultivars.** 